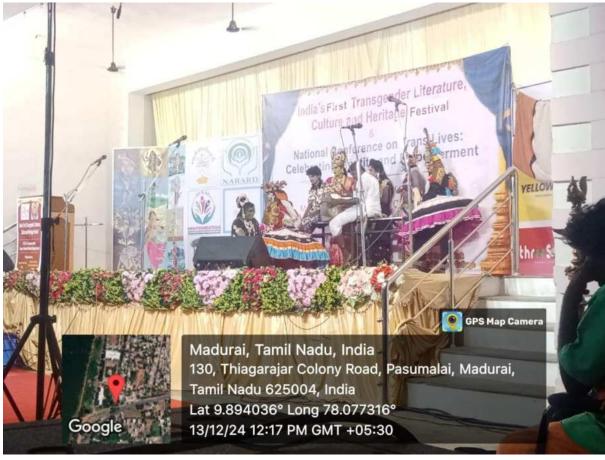

### → Performance ←

# Aravan Kalapali Koothu

Directed & Performed by Trans Women Dhanalakshmi

# Dance by Apoorva S

Shambu Natanam Raga - Composer: Sage Pathanjali Muralidhara Kautuvam - Disciple : Vithyasree Radhakrishana

## Nallathangalum Aravanum

Direct by : Srijith Sundaram

Performer: Mr . Kalai Valarmani Ruban & Mr. Mu. Lokhanathan