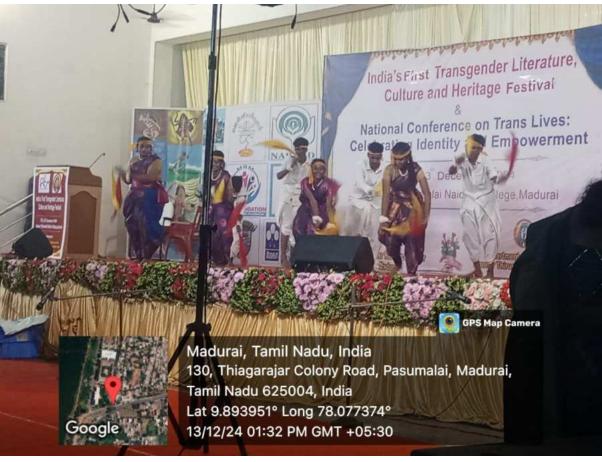

# INDIA'S FIRST TRANSGENDER LITERATURE, CULTURE AND HERITAGE FESTIVAL

8

# NATIONAL CONFERENCE ON TRANS LIVES: CELEBRATING IDENTITY AND EMPOWERMENT

Date: 12th & 13th December 2024

Venue: Mannar Thirumalai Naicker College, Madurai.

Day 1: 12.12.2024

1) Inauguration of Exhibition : Honourable Ms. PGeetha Jeevan,