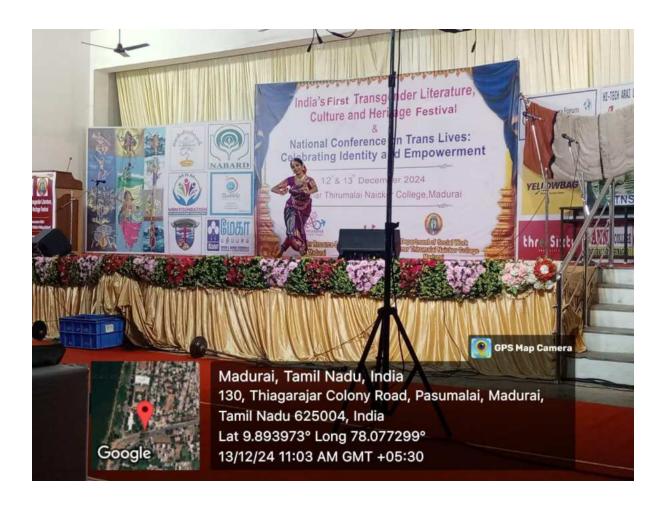

# INDIA'S FIRST TRANSGENDER LITERATURE, CULTURE AND HERITAGE FESTIVAL

8

# NATIONAL CONFERENCE ON TRANS LIVES: CELEBRATING IDENTITY AND EMPOWERMENT

Date: 12th & 13th December 2024

Venue: Mannar Thirumalai Naicker College, Madurai.

Day 1: 12.12.2024

1) Inauguration of Exhibition : Honourable Ms. PGeetha Jeevan,